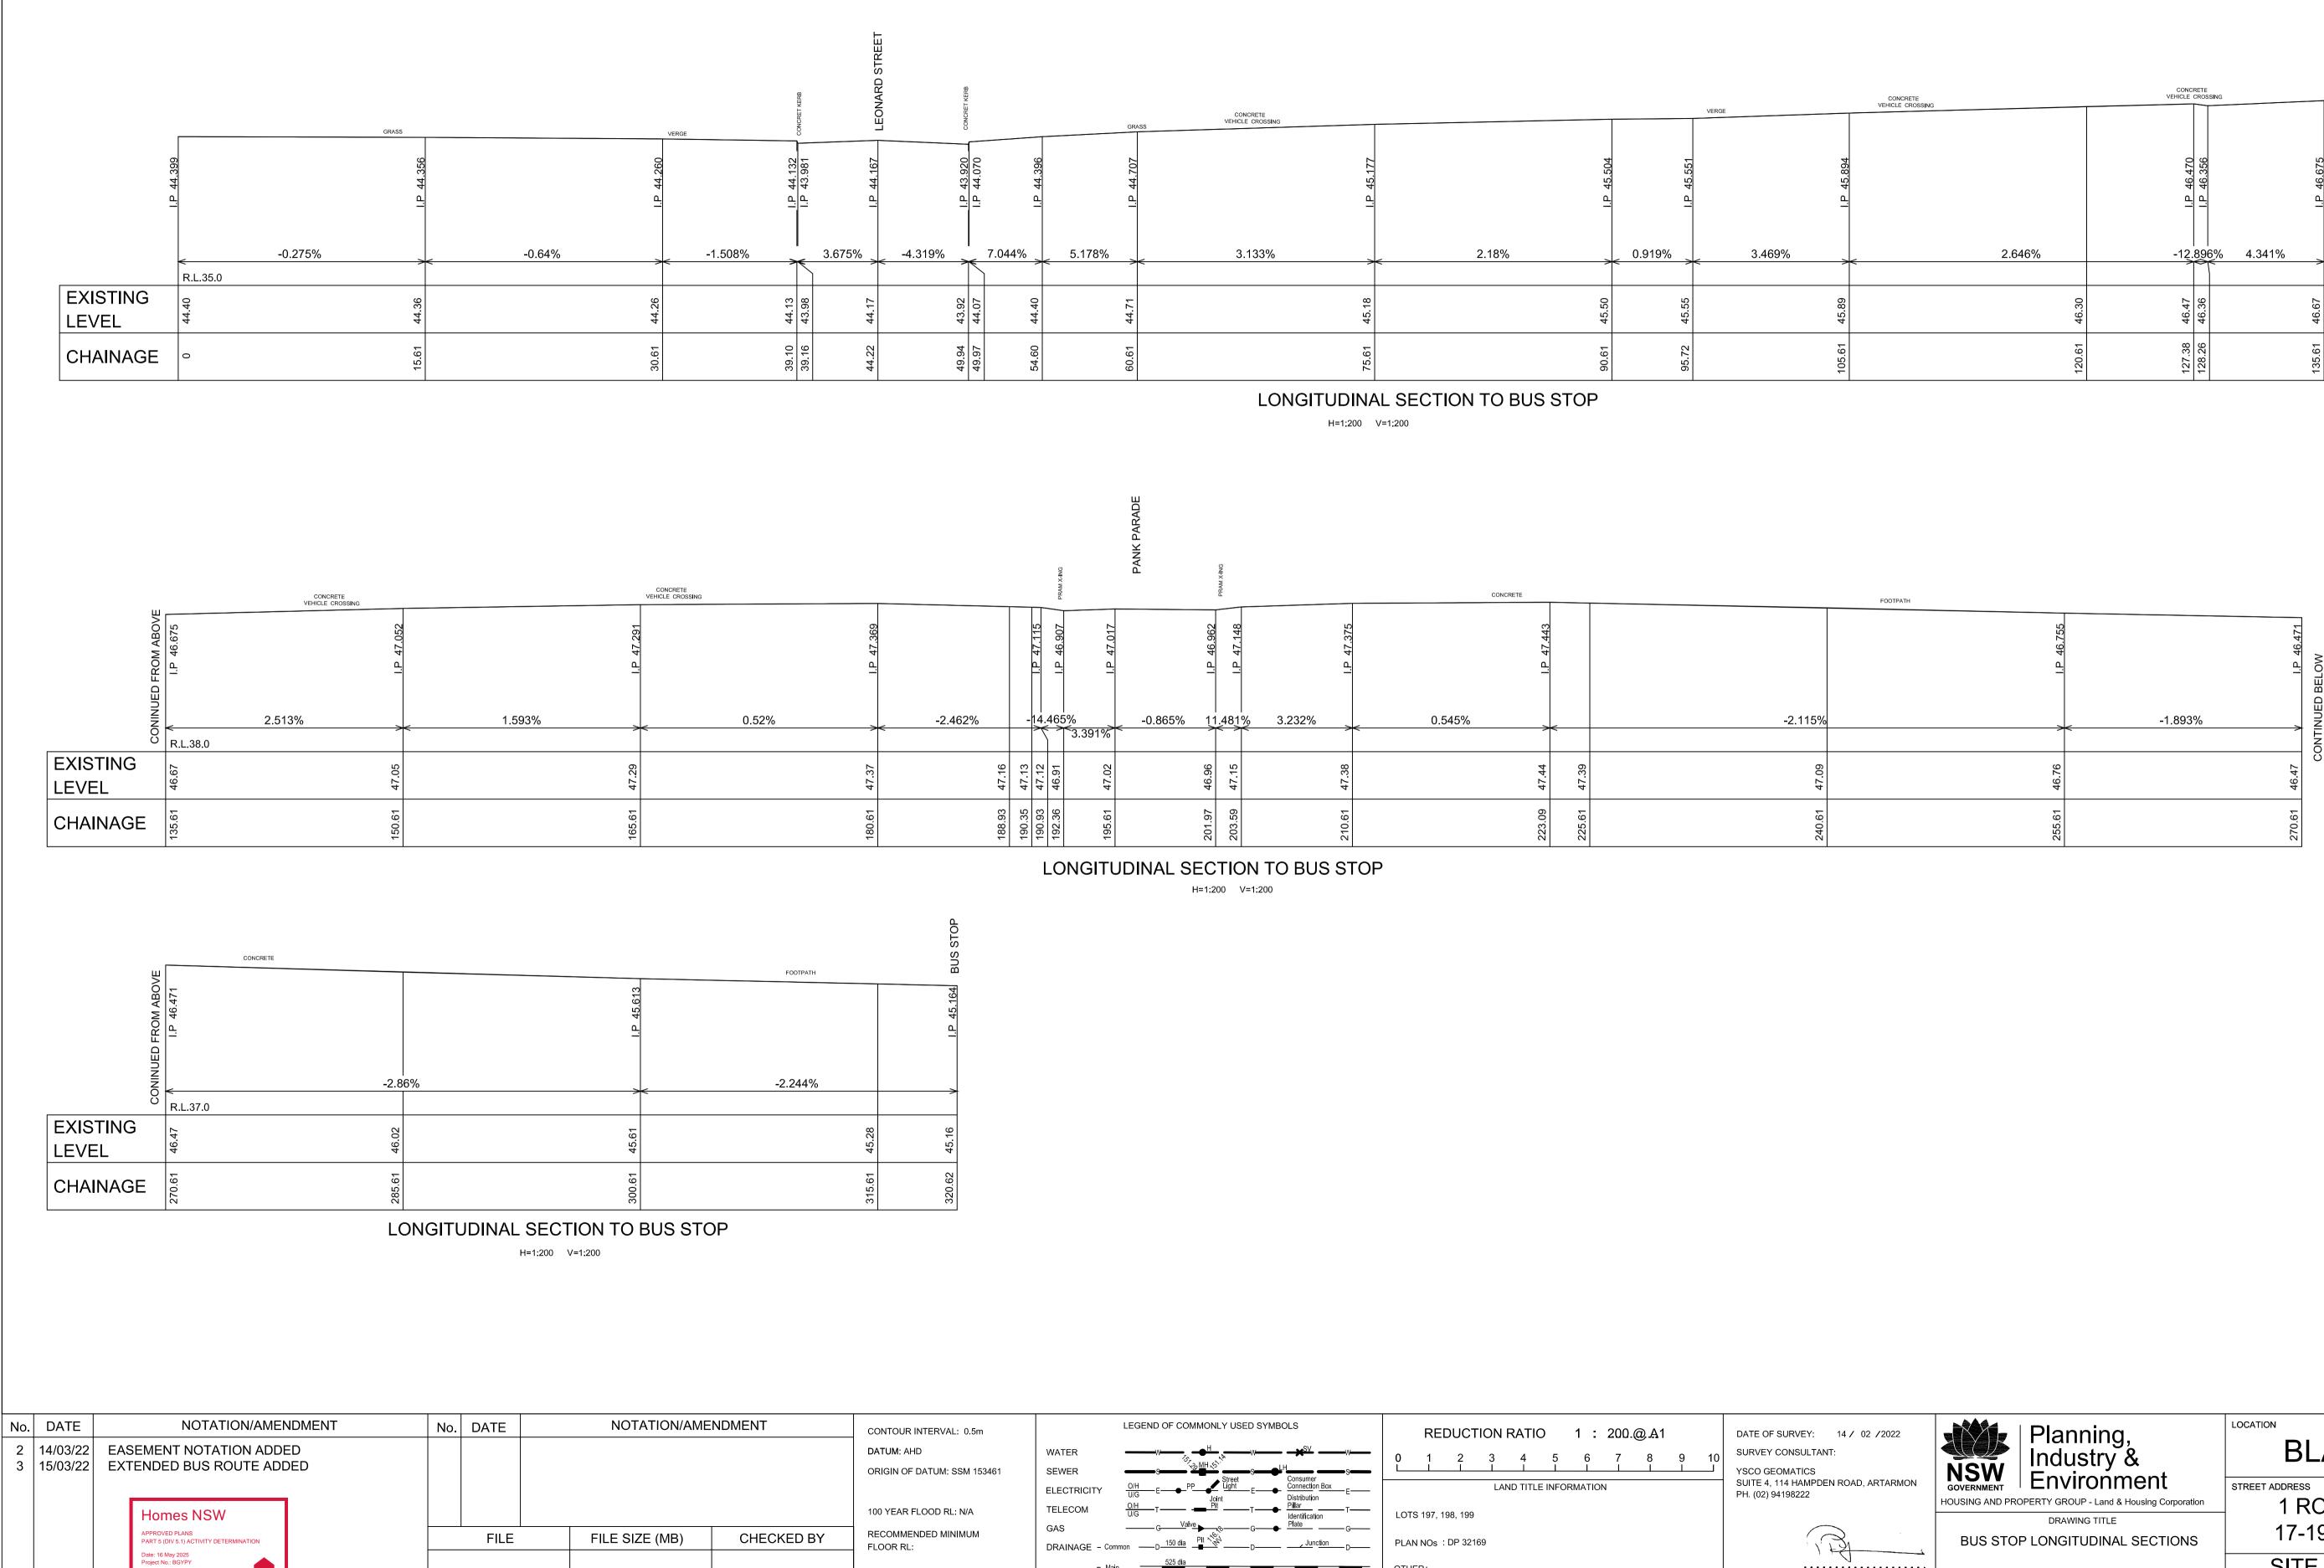

|        | CONC       |            | SING       | <b>—</b> |                 |   |
|--------|------------|------------|------------|----------|-----------------|---|
|        | I.P 46.470 | I.P 46.356 | I.P 46.675 |          | CONTINUED BELOW |   |
| 2.646% | -12.       | 896        | 5% 4.341%  | <        | 2.513%          | > |
|        |            | Ť          |            |          | •               | - |
| 46.30  | 46.47      | 46.36      | 46.67      |          |                 |   |
| 120.61 | 127.38     | 128.26     | 135.61     |          |                 |   |

| Planning,<br>Industry &<br>Environment         | BLACKTOWN                             |        |
|------------------------------------------------|---------------------------------------|--------|
| RNMENT · CITVIIOIIIIIGIIU                      |                                       | TYPE   |
| DRAWING TITLE<br>US STOP LONGITUDINAL SECTIONS | 1 ROBYN STREET &<br>17-19 PANK PARADE | S      |
|                                                | SITE LAYOUT JOB                       | SHT. 3 |
|                                                | BGYPY / 001 / 03                      | OF 3   |