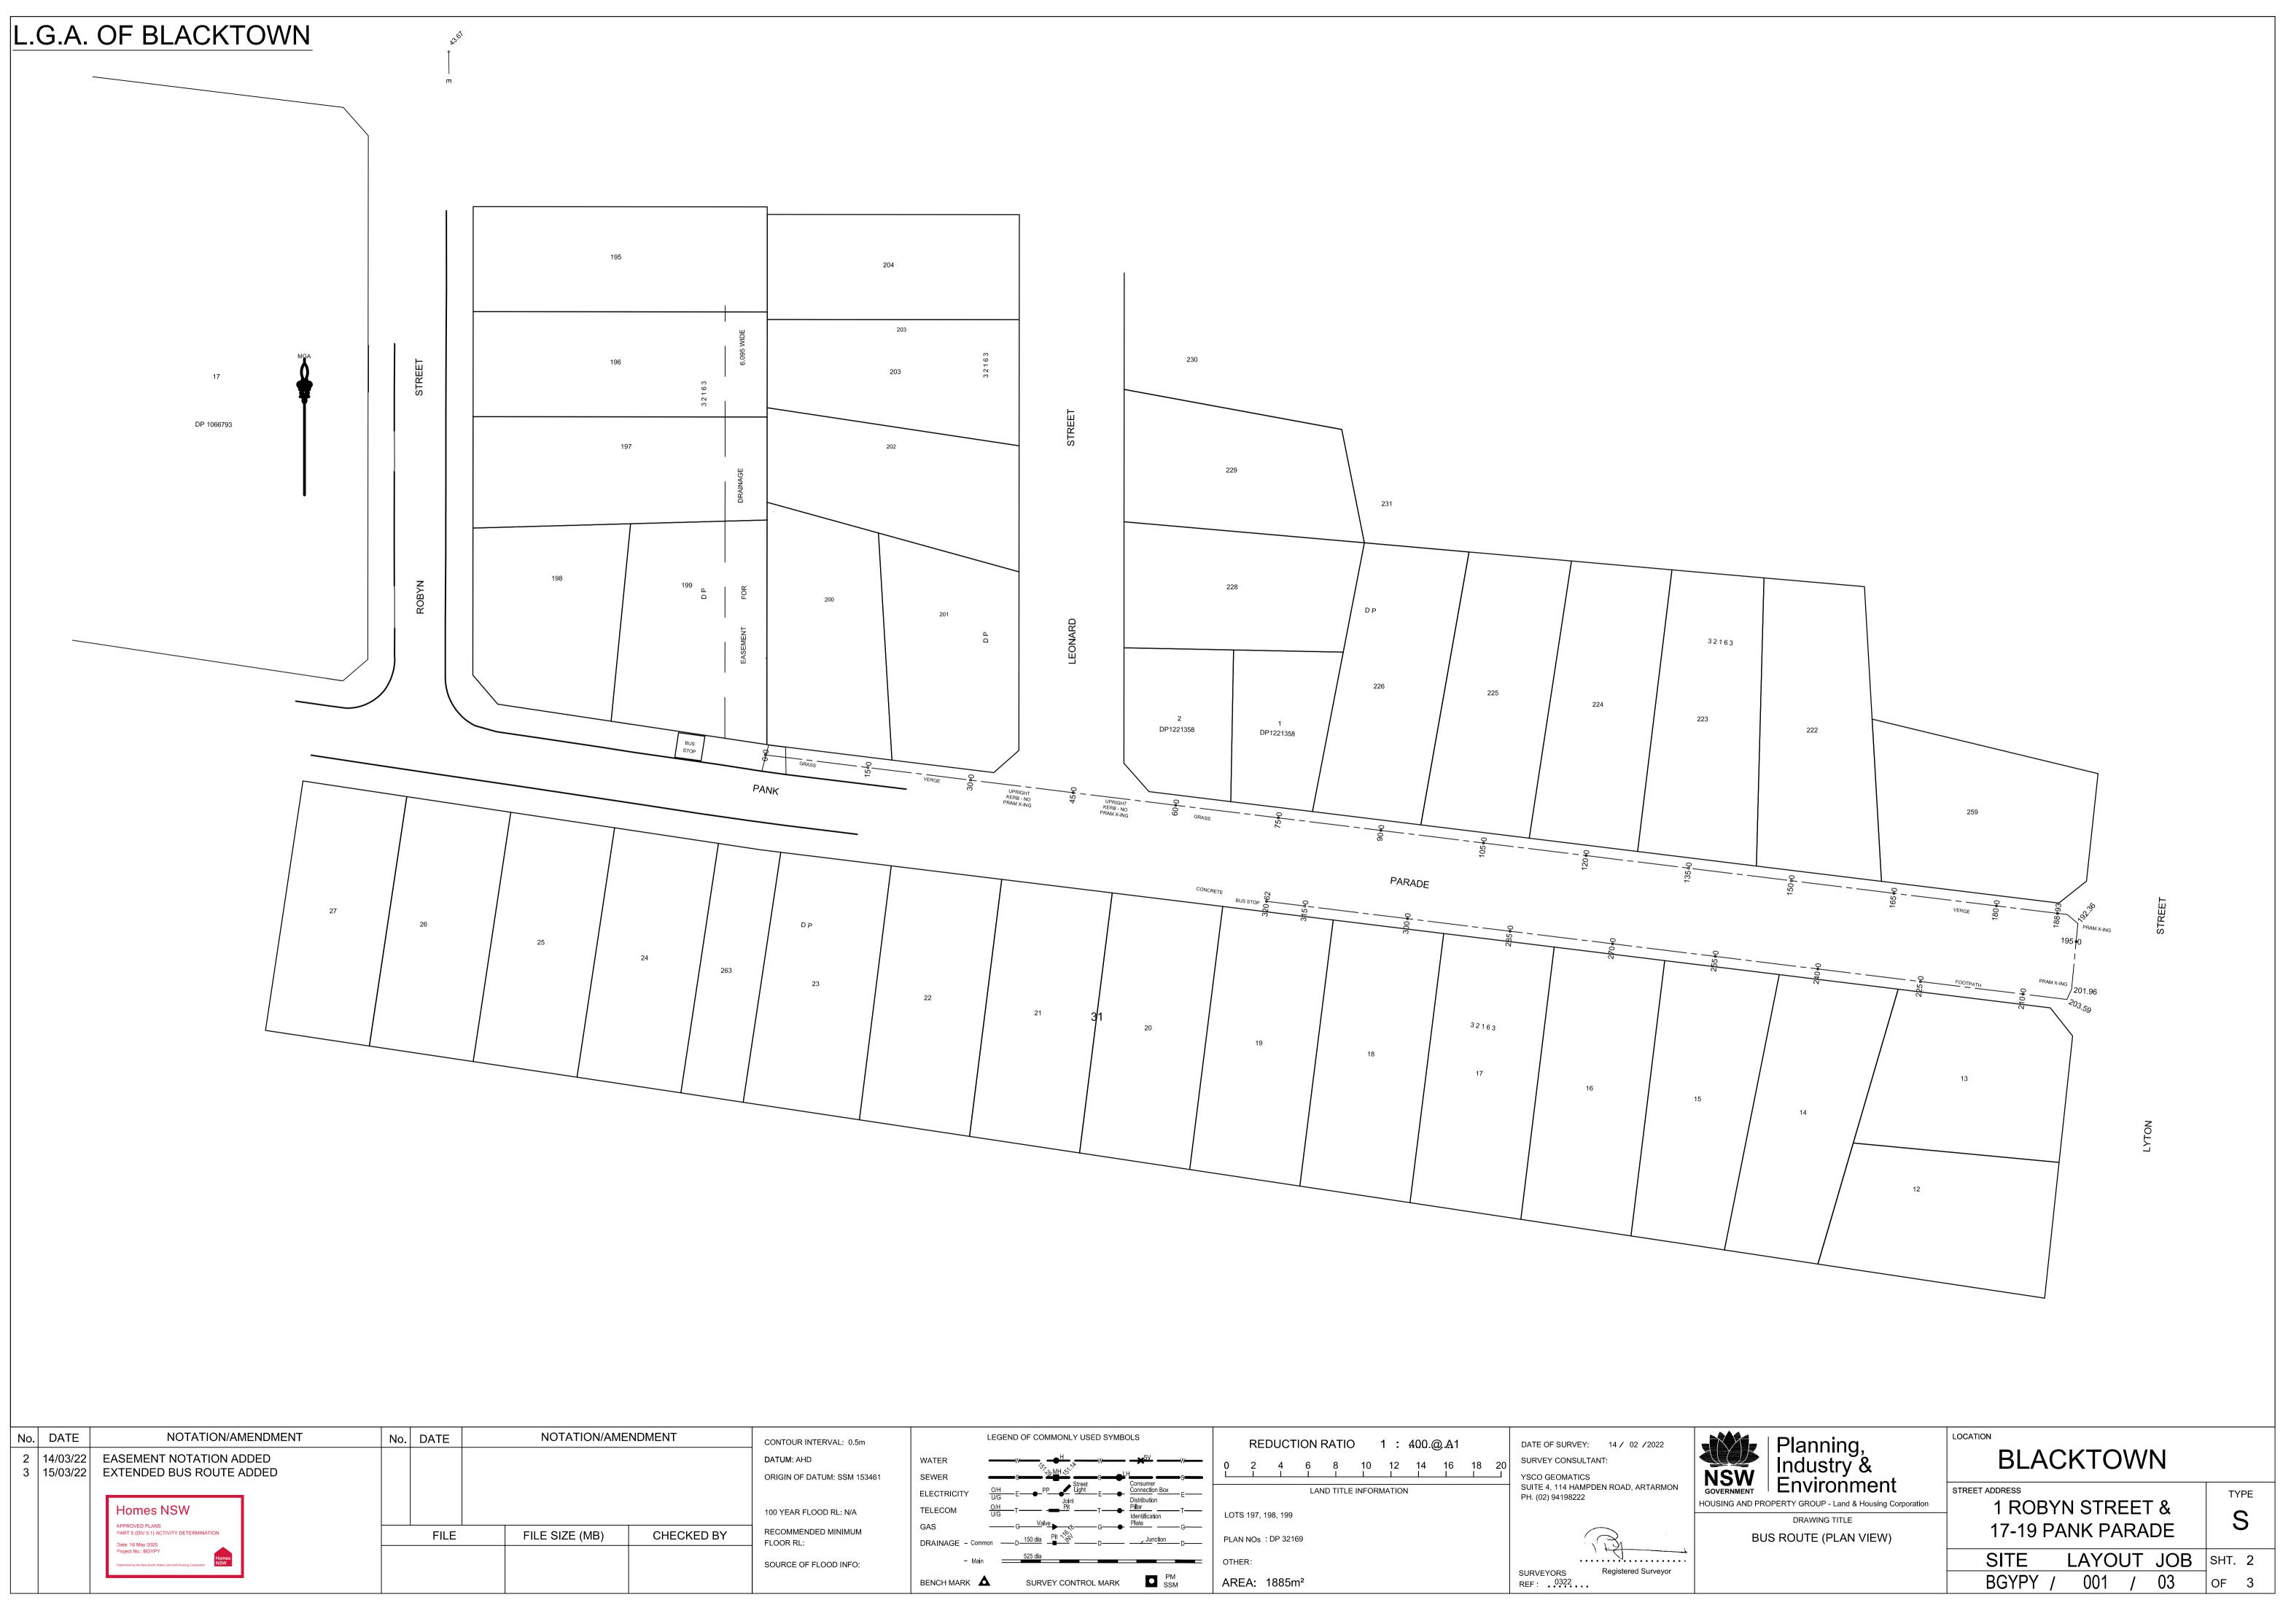

|      | LEGEND OF COMMONLY USED SYMBOLS                            | REDUCTION RATIO 1 : 400.@.A1 | DATE OF SURVEY: 14 / 02 / 2022                                           |
|------|------------------------------------------------------------|------------------------------|--------------------------------------------------------------------------|
| 3461 | WATER                                                      | 0 2 4 6 8 10 12 14 16 18 20  | SURVEY CONSULTANT:<br>YSCO GEOMATICS<br>SUBJECT A MANADEEN DOAD ADDADMON |
|      | ELECTRICITY O/H E PP Light E Connection Box E Distribution | LAND TITLE INFORMATION       | SUITE 4, 114 HAMPDEN ROAD, ARTARMON<br>PH. (02) 94198222<br>HOUSING A    |
|      | $\begin{array}{cccccccccccccccccccccccccccccccccccc$       | LOTS 197, 198, 199           |                                                                          |
|      | DRAINAGE - Common                                          | PLAN NOs : DP 32169          | 1 Pt                                                                     |
|      | – Main525 dia                                              | OTHER:                       | ······                                                                   |
|      | BENCH MARK A SURVEY CONTROL MARK SSM                       | AREA: 1885m <sup>2</sup>     | SURVEYORS Registered Surveyor<br>REF :                                   |