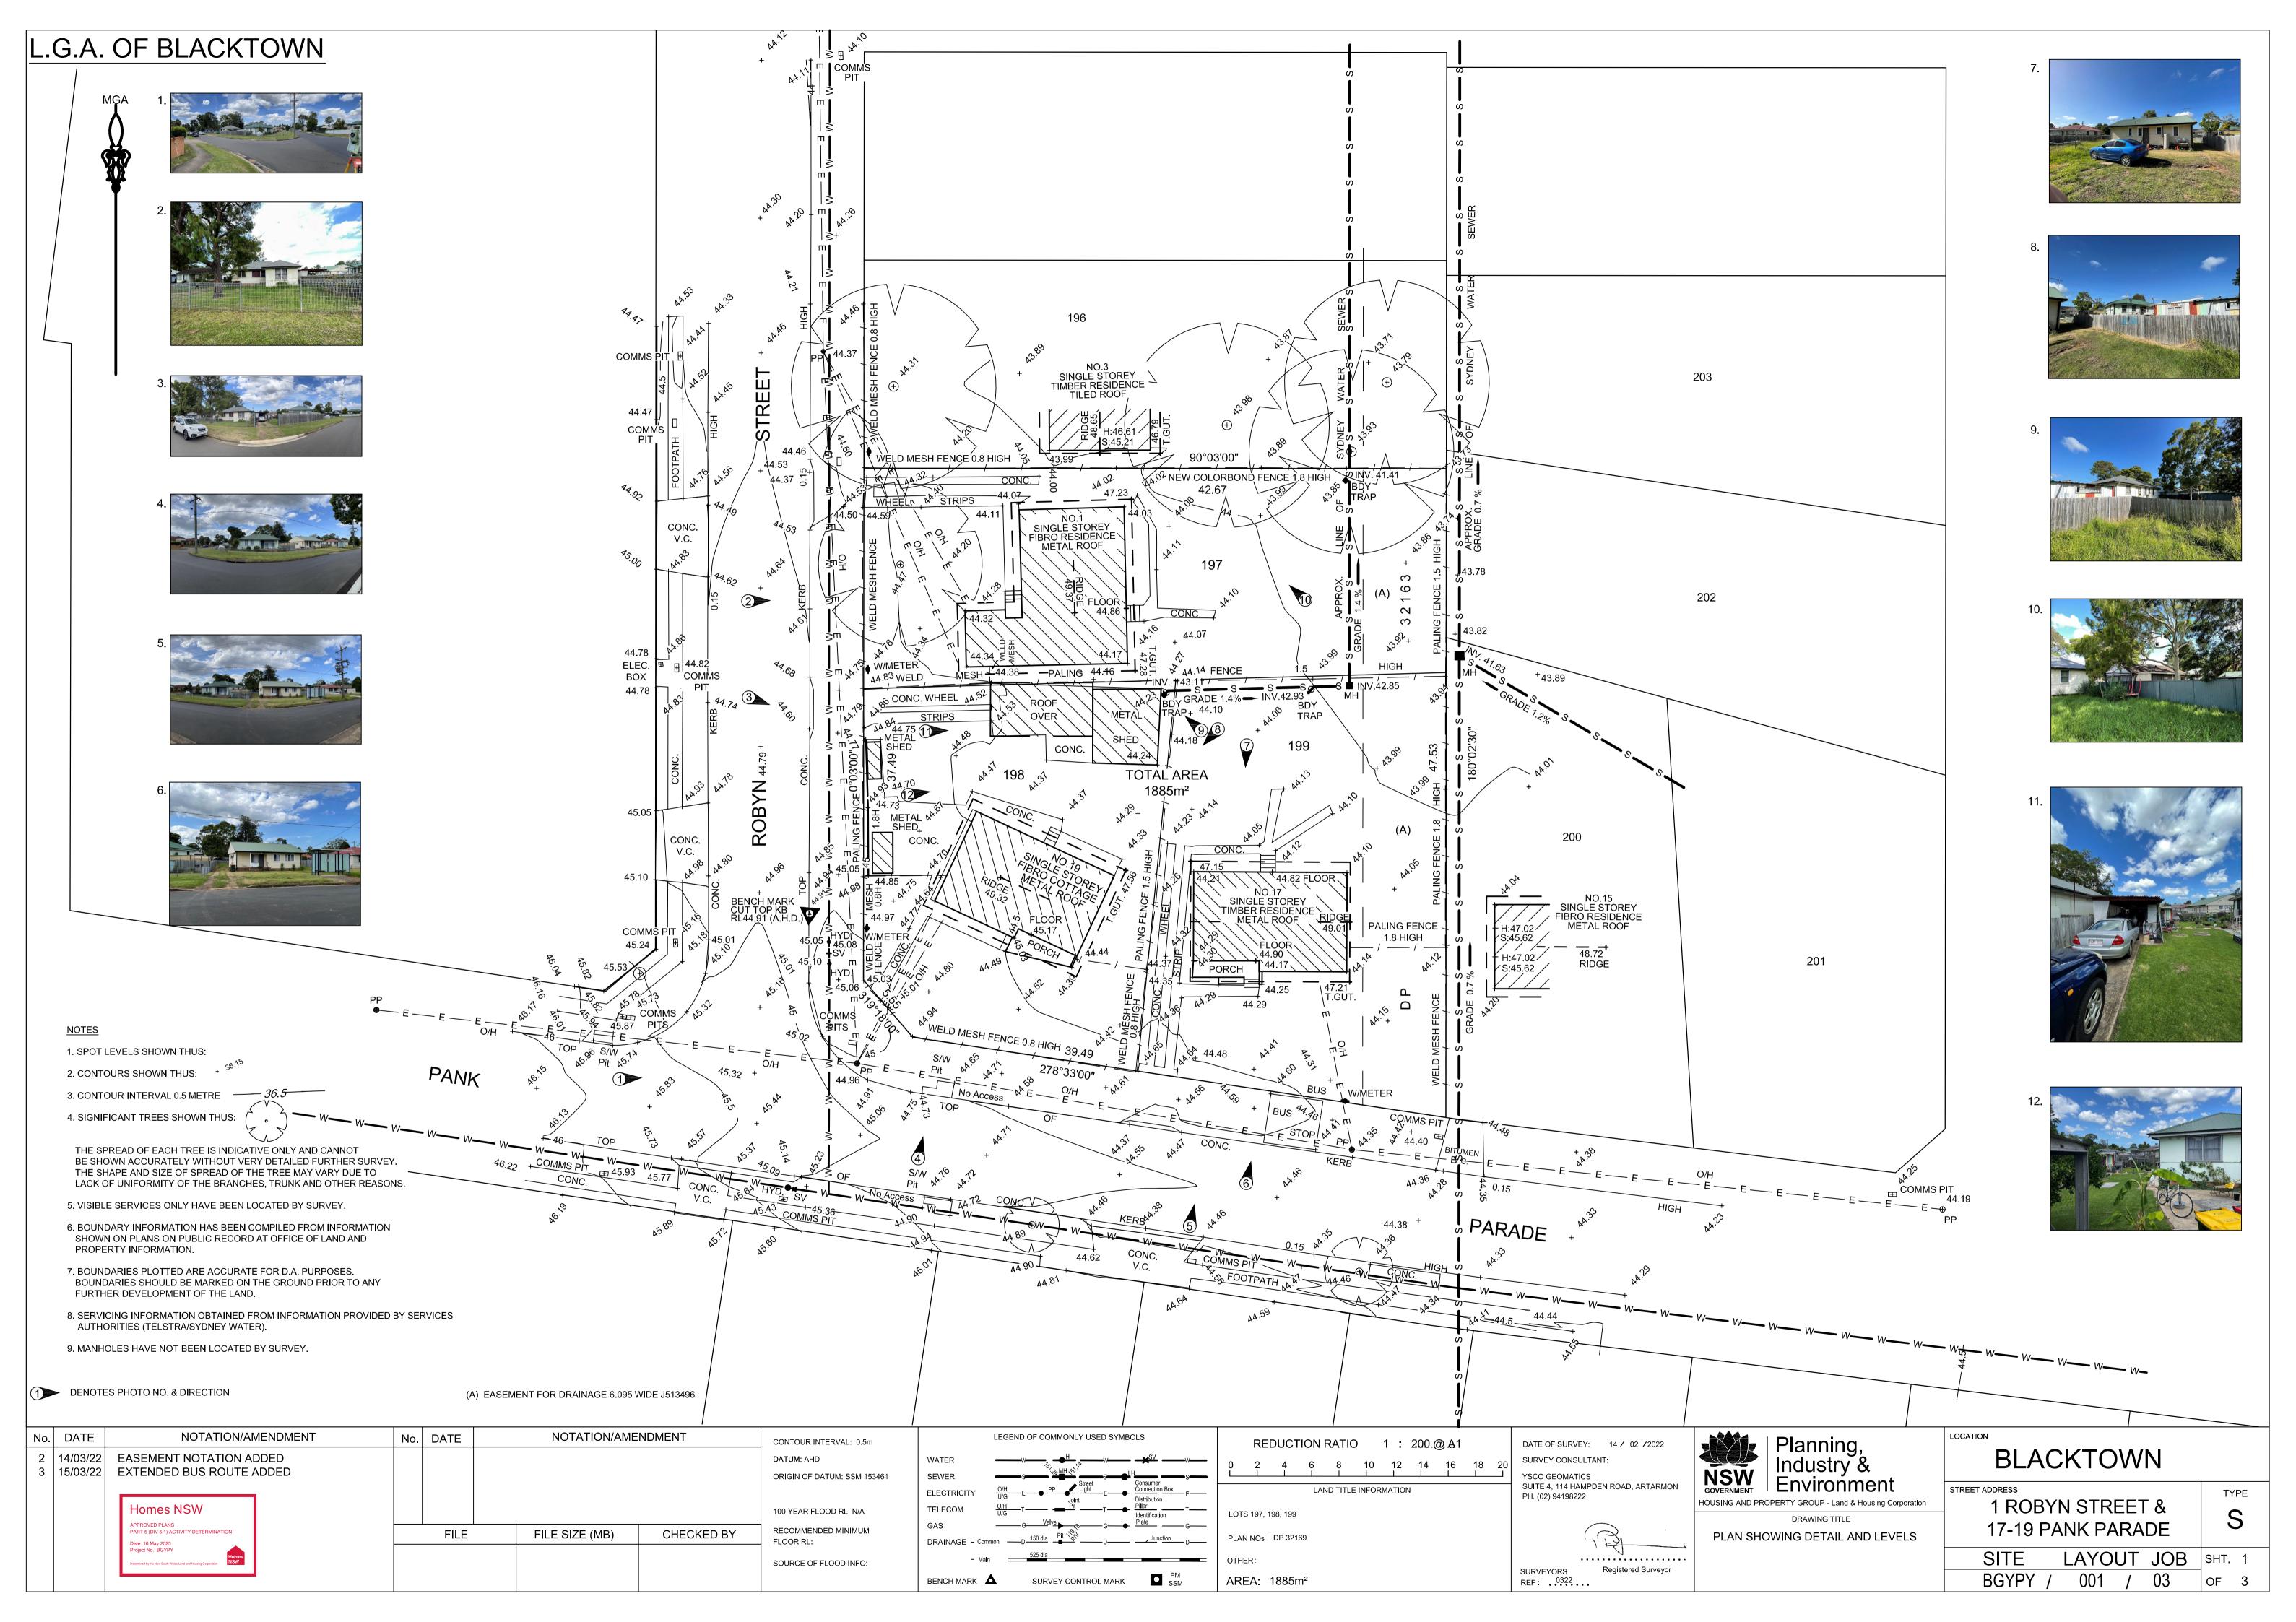

## L.G.A. OF BLACKTOWN

Homes NSW

| CONTOUR INTERVAL: 0.5m      | LEGEND OF COMMONLY USED SYMBOLS                               | REDUCTION RATIO 1 : 200.@.A1 | DATE OF SURVEY: 14 / 02 /2022        |
|-----------------------------|---------------------------------------------------------------|------------------------------|--------------------------------------|
| DATUM: AHD                  |                                                               | 0 1 2 3 4 5 6 7 8 9 10       | SURVEY CONSULTANT:                   |
| ORIGIN OF DATUM: SSM 153461 |                                                               |                              | YSCO GEOMATICS NS                    |
|                             | ELECTRICITY O/H E PP Street Light E Consumer Connection Box E | LAND TITLE INFORMATION       | PH. (02) 94198222                    |
| 100 YEAR FLOOD RL: N/A      | TELECOM <u>O/H</u> T T Pit T T Pit Identification T           | LOTS 197, 198, 199           | HOUSING                              |
| RECOMMENDED MINIMUM         | GAS <u>Gave</u> G Plate G G                                   |                              | BUS                                  |
| FLOOR RL:                   | DRAINAGE - CommonDDDDDD                                       | PLAN NOS : DP 32169          | 1 tel bo                             |
| SOURCE OF FLOOD INFO:       | – Main525 dia                                                 | OTHER:                       |                                      |
|                             | BENCH MARK A SURVEY CONTROL MARK SSM                          | AREA: 1885m²                 | SURVEYORS Registered Surveyor<br>REF |